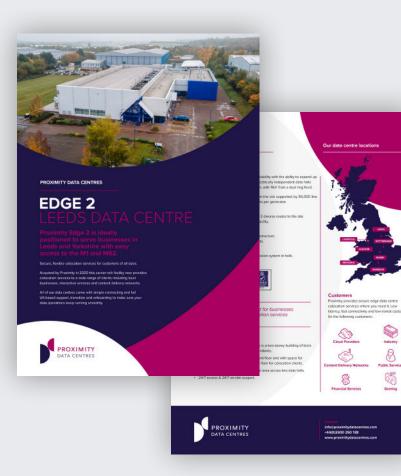

# NEW DATA HALL AT **NOTTINGHAM** NEARS COMPLETION

#### Edge 1 Nottingham is due to open the new 1MW data hall on the 1st of May 2022.

The 5000 sq ft new data hall built to the highest standards is nearing completion and we already have a number of interested customers seeking to install more equipment at this site.

New connectivity providers including Zayo are also adding more fibre services to the Nottingham facility.

Please contact John Hall Managing Director, Colocation at Proximity on 07715 546 958 or john.hall@proximitydatacentres. com if you require more information.